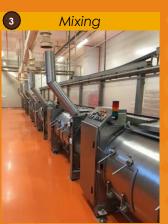

# Our Factory has 8 operational and well-maintained production lines operating on global standards

✓ Location: Silivri - Istanbul
✓ Site Owner: Ulker Turkey

# **Line Capacities**

| Line | Description                         | Capacitiy<br>Ton / Year |
|------|-------------------------------------|-------------------------|
| #1   | Mixes and PL                        | 2,100                   |
| #2   | Specialties                         | 1,150                   |
| #3   | Mixes / Specialties                 | 1,100                   |
| #4   | Mixes / Specialties                 | 1,100                   |
| #5   | Mixes / Specialties & Hot Chocolate | 1,000                   |
| #6   | Mixes / Specialties                 | 1,200                   |
| #7   | Salep & Capuuccino                  | 650                     |
| #8   | Turkish Coffee                      | 700                     |
|      | Total (Ton)                         | 9,000                   |