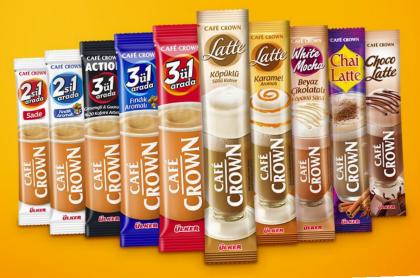

# CAFÉ CROWN STUKER





# ENJOY YOUR MOMENTS WITH CAFÉ CROWN



# Cafe Crown is a brand of YILDIZ HOLDING

We lead the Turkish market among local players.

Leading

Domestic Coffee Business in Turkey The Largest

Instant Coffee Portfolio in Turkey 14

Years of Market Presence 3

out of 9 Coffee Segments in Turkey

Well Recognized

Café Crown

Brand in Turkey 3

Well Established Private Labels 9,000

Tons Annual Capacity 5

Sales Channels with a Strong Network

8

Fully Automated production lines 2,000 sqm

of Production Area 3,000

sqm

of Raw Material & Packaging Area **57** 

Employees +

**53** 

Subcontractors

# Our Factory has 8 operational and well-maintained production lines operating on global standards







✓ Location: Silivri - Istanbul
✓ Site Owner: Ulker Turkey









### **Relocation of Manufacturing Facilities in 2017**

#### Janua